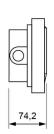

K Lamp in maintained Flux in emergency 100 lm

Flux in maintained Charge indicator LED Fault indicator LED 1 x LED red

Autonomy

Supply voltage Operation temperature

Mains power

**Battery** Remote controllable

Protection rating **Electrical insulation** 

Applicable legislation

2 x LED White 5,700 K

100 lm 1 x LED green

2 h

230 Vac - 50 Hz

0 ÷ 40°C

2.7 W

Ni-Cd (HT) 3.6 V - 0.7 Ah

Yes (TL-300) IP44 - IK04 Class II

CE marking (93/68/CEE):

2014/35/EU 2014/30/EU 2011/65/EU

### **Photometric curve**



DATA SHEET. Model: GLA-100B-2 Rev. 01 (febrero 2024)









NIF: B01266451 · luznor@luznor.com · www.luznor.com

#### **Dimensions**

## Surface mounting





# Recessed mounting (cut: 274 x 98 mm)



### Flush mounting (cut: 298 x 124 mm)





# 142

321,8

Watertight mounting



# Possibility of adding coloured ambient light

Unique features in the market due to the possibility of adding three LEDs of the desired color in the lower part of the luminaire, highlighting its attractive curve.

# Autotest function

Each emergency luminaire checks constantly the battery status and the electronics in the presence of mains power and performs automatically two types of different tests:

| test       | verification                            | duration                            | frequency |
|------------|-----------------------------------------|-------------------------------------|-----------|
| Functional | lamp, battery and electronics           | 6 min                               | 3 months  |
| Autonomy   | lamp, battery, electronics and autonomy | 1, 2 or 3 h (