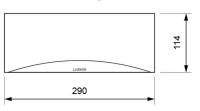

nt, soft opal (-8%) or strong opal (-30%) diffuser.

## **Technical characteristics**

Lamp in emergency 2 x LED White 5,700 K Lamp in maintained Flux in emergency 100 lm

Flux in maintained Charge indicator LED Fault indicator LED 1 x LED red

Autonomy

Supply voltage Operation temperature

Mains power

**Battery** Remote controllable

Protection rating **Electrical insulation** 

Applicable legislation

2 x LED White 5,700 K

100 lm 1 x LED green

2 h

230 Vac - 50 Hz

0 ÷ 40°C

2.7 W

Ni-Cd (HT) 3.6 V - 0.7 Ah

Yes (TL-300) IP44 - IK04 Class II

CE marking (93/68/CEE):

2014/35/EU 2014/30/EU 2011/65/EU

### **Photometric curve**



DATA SHEET. Model: GLA-100B-2 Rev. 01 (febrero 2024)









NIF: B01266451 · luznor@luznor.com · www.luznor.com

#### **Dimensions**

## Surface mounting





# Recessed mounting (cut: 274 x 98 mm)



### Flush mounting (cut: 298 x 124 mm)





# 142

321,8

Watertight mounting



# Possibility of adding coloured ambient light

Unique features in the market due to the possibility of adding three LEDs of the desired color in the lower part of the luminaire, highlighting its attractive curve.

# Autotest function

Each emergency luminaire checks constantly the battery status and the electronics in the presence of mains power and performs automatically two types of different tests:

| test       | verification                            | duration                            | frequency |
|------------|-----------------------------------------|-------------------------------------|-----------|
| Functional | lamp, battery and electronics