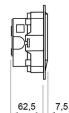

amp in emergency 2 x LED White 5,700 K Lamp in maintained Flux in emergency 100 lm

Flux in maintained Charge indicator LED Fault indicator LED 1 x LED red

Autonomy

Supply voltage Operation temperature

Mains power

**Battery** Remote controllable

Protection rating **Electrical insulation** 

Applicable legislation

2 x LED White 5,700 K

100 lm 1 x LED green

2 h

230 Vac - 50 Hz

0 ÷ 40°C

2.7 W

Ni-Cd (HT) 3.6 V - 0.7 Ah

Yes (TL-300) IP44 - IK04 Class II

CE marking (93/68/CEE):

2014/35/EU 2014/30/EU 2011/65/EU

### **Photometric curve**



DATA SHEET. Model: GLA-100B-2 Rev. 01 (febrero 2024)









NIF: B01266451 · luznor@luznor.com · www.luznor.com

#### **Dimensions**

## Surface mounting





# Recessed mounting (cut: 274 x 98 mm)



### Flush mounting (cut: 298 x 124 mm)





# 142

321,8

Watertight mounting



# Possibility of adding coloured ambient light

Unique features in the market due to the possibility of adding three LEDs of the desired color in the lower part of the luminaire, highlighting its attractive curve.

# Autotest function

Each emergency luminaire checks constantly the battery status and the electronics in the presence of mains power and performs automatically two types of different tests:

| test       | verification                            | duration                            | frequency |
|------------|-----------------------------------------|-------------------------------------|-----------|
| Functional | lamp, battery and electronics           | 6 min                               | 3 months  |
| Autonomy   | lamp, battery, ele