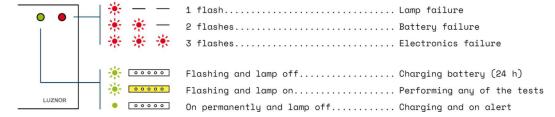

- ♦ In case of failure, this is indicated on the emergency luminaire by a red LED, whether the luminaire is connected to mains or in emergency mode. After solving the fault, the reset button must be pressed during 3 seconds to inform the luminaire that it has been restored.
- ◊ Possible signals: