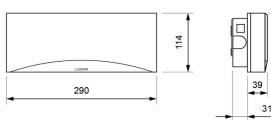

ffuser.

## **Technical characteristics**

Lamp in emergency 2 x LED White 5,700 K Lamp in maintained Flux in emergency 100 lm

Flux in maintained Charge indicator LED Fault indicator LED 1 x LED red

Autonomy

Supply voltage Operation temperature

Mains power

**Battery** Remote controllable

Protection rating **Electrical insulation** 

Applicable legislation

2 x LED White 5,700 K

100 lm 1 x LED green

2 h

230 Vac - 50 Hz

0 ÷ 40°C

2.7 W

Ni-Cd (HT) 3.6 V - 0.7 Ah

Yes (TL-300) IP44 - IK04 Class II

CE marking (93/68/CEE):

2014/35/EU 2014/30/EU 2011/65/EU

### **Photometric curve**



DATA SHEET. Model: GLA-100B-2 Rev. 01 (febrero 2024)









NIF: B01266451 · luznor@luznor.com · www.luznor.com

#### **Dimensions**

## Surface mounting





# Recessed mounting (cut: 274 x 98 mm)



### Flush mounting (cut: 298 x 124 mm)





# 142

321,8

Watertight mounting



# Possibility of adding coloured ambient light

Unique features in the market due to the possibility of adding three LEDs of the desired color in the lower part of the luminaire, highlighting its attractive curve.

# Autotest function

Each emergency luminaire checks constantly the battery status and the electronics in the presence of mains power and performs automatically two types of different tests:

| test       | verification                            | duration                            | frequency |
|------------|-----------------------------------------|-------------------------------------|-----------|
| Functional | lamp, battery and electronics           | 6 min                               | 3