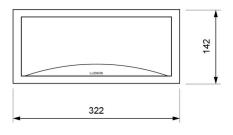

Lamp in emergency 2 x LED White 5,700 K Lamp in maintained Flux in emergency 100 lm

Flux in maintained Charge indicator LED Fault indicator LED 1 x LED red

Autonomy

Supply voltage Operation temperature

Mains power

**Battery** Remote controllable

Protection rating **Electrical insulation** 

Applicable legislation

2 x LED White 5,700 K

100 lm 1 x LED green

2 h

230 Vac - 50 Hz

0 ÷ 40°C

2.7 W

Ni-Cd (HT) 3.6 V - 0.7 Ah

Yes (TL-300) IP44 - IK04 Class II

CE marking (93/68/CEE):

2014/35/EU 2014/30/EU 2011/65/EU

### **Photometric curve**



DATA SHEET. Model: GLA-100B-2 Rev. 01 (febrero 2024)









NIF: B01266451 · luznor@luznor.com · www.luznor.com

#### **Dimensions**

## Surface mounting





# Recessed mounting (cut: 274 x 98 mm)



### Flush mounting (cut: 298 x 124 mm)





# 142

321,8

Watertight mounting



# Possibility of adding coloured ambient light

Unique features in the market due to the possibility of adding three LEDs of the desired color in the lower part of the luminaire, highlighting its attractive curve.

# Autotest function

Each emergency luminaire checks constantly the battery status and the electronics in the presence of mains power and performs automatically two types of different tests:

| test       | verification                            | duration                            | frequency |
|------------|-----------------------------------------|-------------------------------------|-----------|
| Functional | lamp, battery and electronics           | 6 min                               | 3 months  |
| Autonomy   | lamp, battery, e